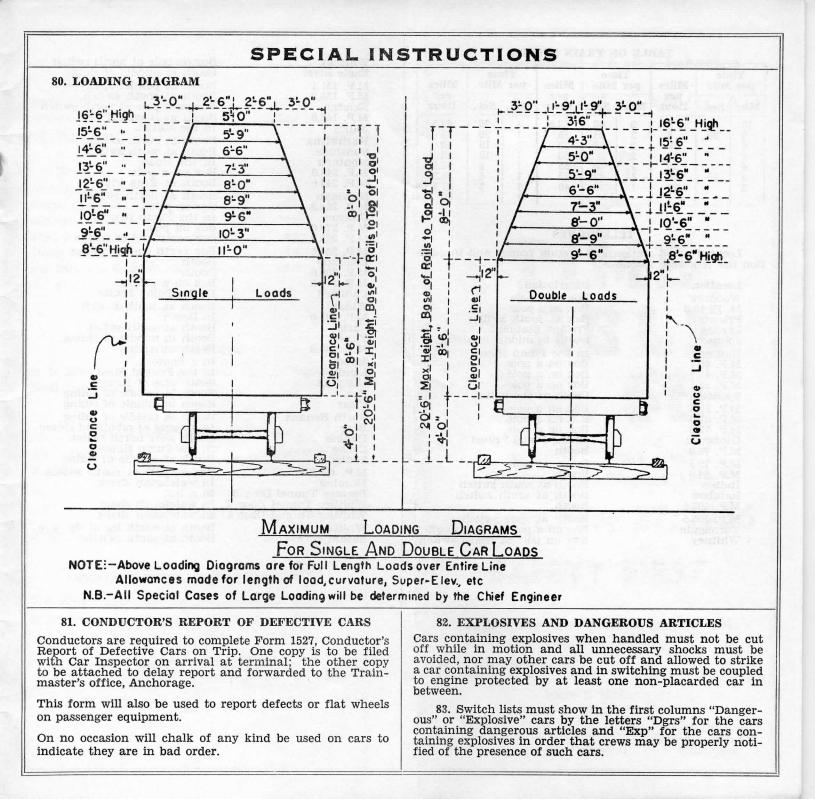

lusive, are equipped with conventional small doors on each side and ice bunkers. Cars may be used for either heating or cooling service, using charcoal heaters in bunkers for the heating service, except 11800-11814 are equipped with coal stoves and are to be used for way freight.

Series 11,600-11,603 inclusive, are equipped with conventional small doors on each side and ice bunkers, and can be used for either heating or cooling service as above. In addition, these cars have one partition across the car at the doorway to separate the car into two compartments, so that both heating and cooling service may be furnished in the same car, if desired. Heating service is obtained through use of charcoal heater.

All refrigerator cars listed above are equipped with complete side and floor racks.