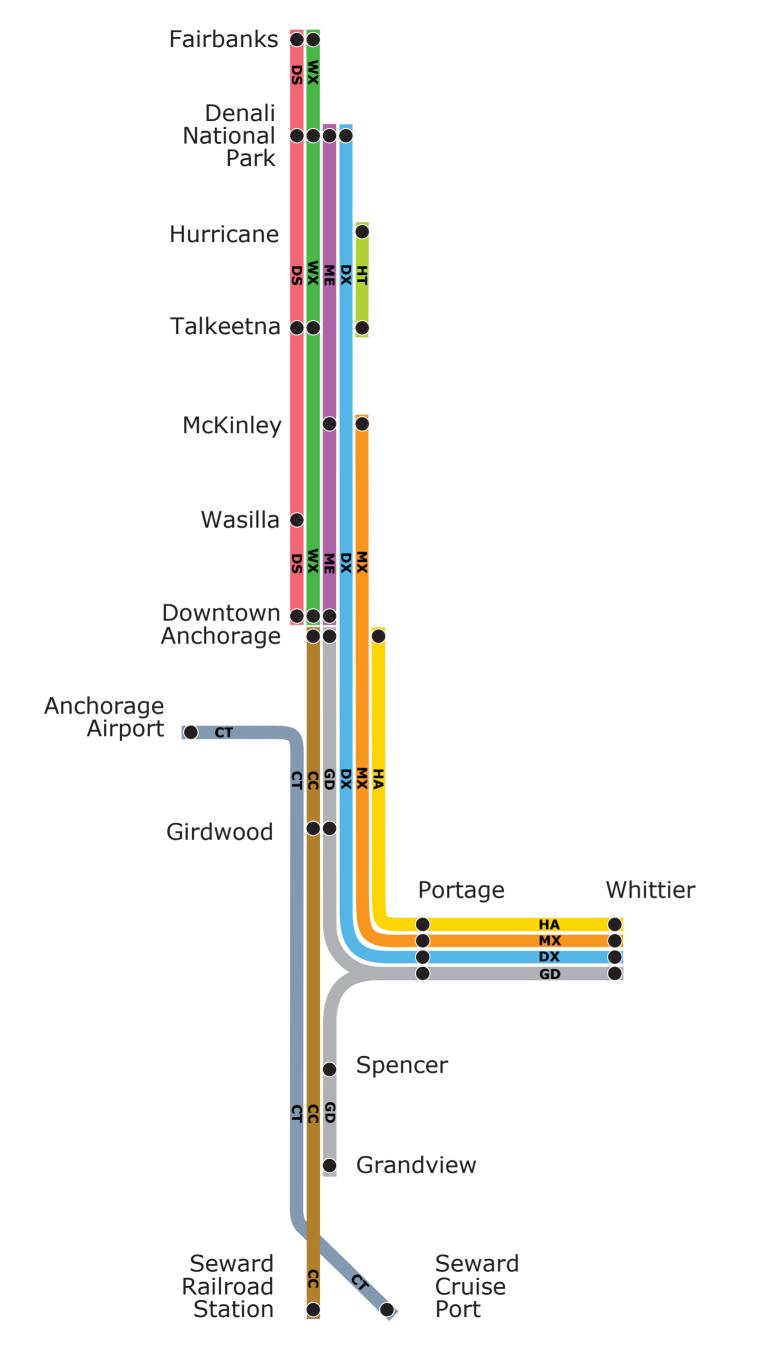

|    | Train name                                                                                                                                   | Frequency                                    | Service provider                                                                                                                                              | Coach class                                                                      | First class                                                                                |
|----|----------------------------------------------------------------------------------------------------------------------------------------------|----------------------------------------------|---------------------------------------------------------------------------------------------------------------------------------------------------------------|----------------------------------------------------------------------------------|--------------------------------------------------------------------------------------------|
| сс | Coastal Classic<br>Downtown Anchorage to/from<br>Seward Railroad Station                                                                     | Daily                                        | Alaska Railroad                                                                                                                                               | Chair cars<br>Vista-Dome car<br>Café car<br>Dining car<br><i>Adventure class</i> | Ultra Dome cars with<br>observation platform<br>dining included<br><i>GoldStar service</i> |
| ст | Cruise Train<br>Anchorage Airport to/from<br>Seward Cruise Port                                                                              | Thursdays<br>Fridays<br>Alternate Mondays    | Celebrity Cruises<br>Norwegian Cruise Line<br>Royal Caribbean International<br>Silversea Cruises<br>Only available in connection<br>with cruise vessel travel | Panorama Dome cars<br>Café car                                                   |                                                                                            |
| DS | <b>Denali Star</b><br>Downtown Anchorage to/from<br>Fairbanks<br><i>combined with Wilderness Express</i>                                     | Daily                                        | Alaska Railroad                                                                                                                                               | Chair cars<br>Vista-Dome car<br>Bistro car<br><i>Adventure class</i>             | Ultra Dome cars with<br>observation platform<br>dining included<br><i>GoldStar service</i> |
| DX | <b>Denali Express</b><br>Whittier to/from<br>Denali National Park                                                                            | Saturdays<br>Sundays<br>Alternate Wednesdays | Holland America - Princess<br>Only available in connection<br>with cruise vessel travel                                                                       |                                                                                  | Ultra Dome cars with<br>observation platform<br>dining included                            |
| GD | Glacier Discovery<br>Downtown Anchorage to/from<br>Grandview                                                                                 | Daily                                        | Alaska Railroad                                                                                                                                               | Chair cars<br>Snack bar<br><i>Adventure class</i>                                |                                                                                            |
| HA | Holland America Cruise Train<br>Whittier to/from<br>Downtown Anchorage                                                                       | Sundays                                      | Holland America - Princess<br>Only available in connection<br>with cruise vessel travel                                                                       | Panorama Dome cars<br>Café car                                                   |                                                                                            |
| нт | <b>Hurricane Turn</b><br>Talkeetna to/from<br>Hurricane                                                                                      | Daily except<br>Tuesdays and<br>Wednesdays   | Alaska Railroad                                                                                                                                               | Chair cars<br>Adventure class                                                    |                                                                                            |
| ME | McKinley Explorer<br>Downtown Anchorage to/from<br>Denali National Park                                                                      | Daily                                        | Holland America - Princess                                                                                                                                    |                                                                                  | Ultra Dome cars with<br>observation platform<br>dining included                            |
| МХ | McKinley Express<br>Whittier to/from<br>McKinley                                                                                             | Saturdays<br>Alternate Wednesdays            | Holland America - Princess<br>Only available in connection<br>with cruise vessel travel                                                                       | Panorama Dome cars<br>Café car                                                   |                                                                                            |
| wx | Wilderness Express<br>Downtown Anchorage to/from<br>Fairbanks<br><i>combined with Denali Star</i><br>operated by Alaska Railroad Corporation | Daily                                        | Premier Alaska Tours                                                                                                                                          |                                                                                  | Ultra Dome cars with<br>observation platform<br>dining included                            |