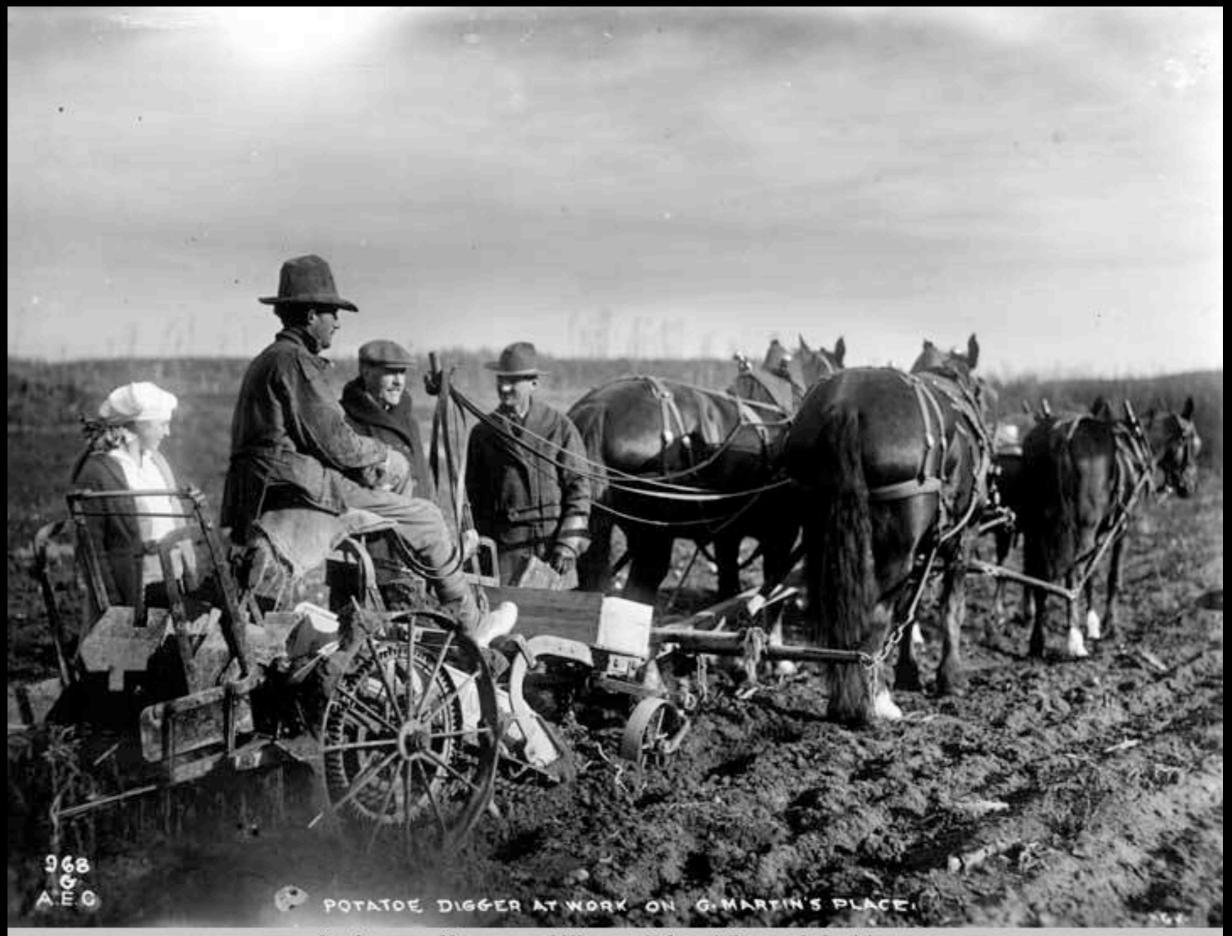

## Chickaloon Branch

1916-1922 A.E.C. Railroad
Prepared by Pat Durand
For Palmer Historical Society
May 20, 2009
Updated October 16, 2010
For Knik/Wasilla Historical Society

- All photography in this presentation is over
   75 years old and now in public domain.
- Please give credit and thanks to the institutions who support and preserve Alaska's visual heritage via S L E D the Statewide Library Electronic Doorway
- http://vilda.alaska.edu/