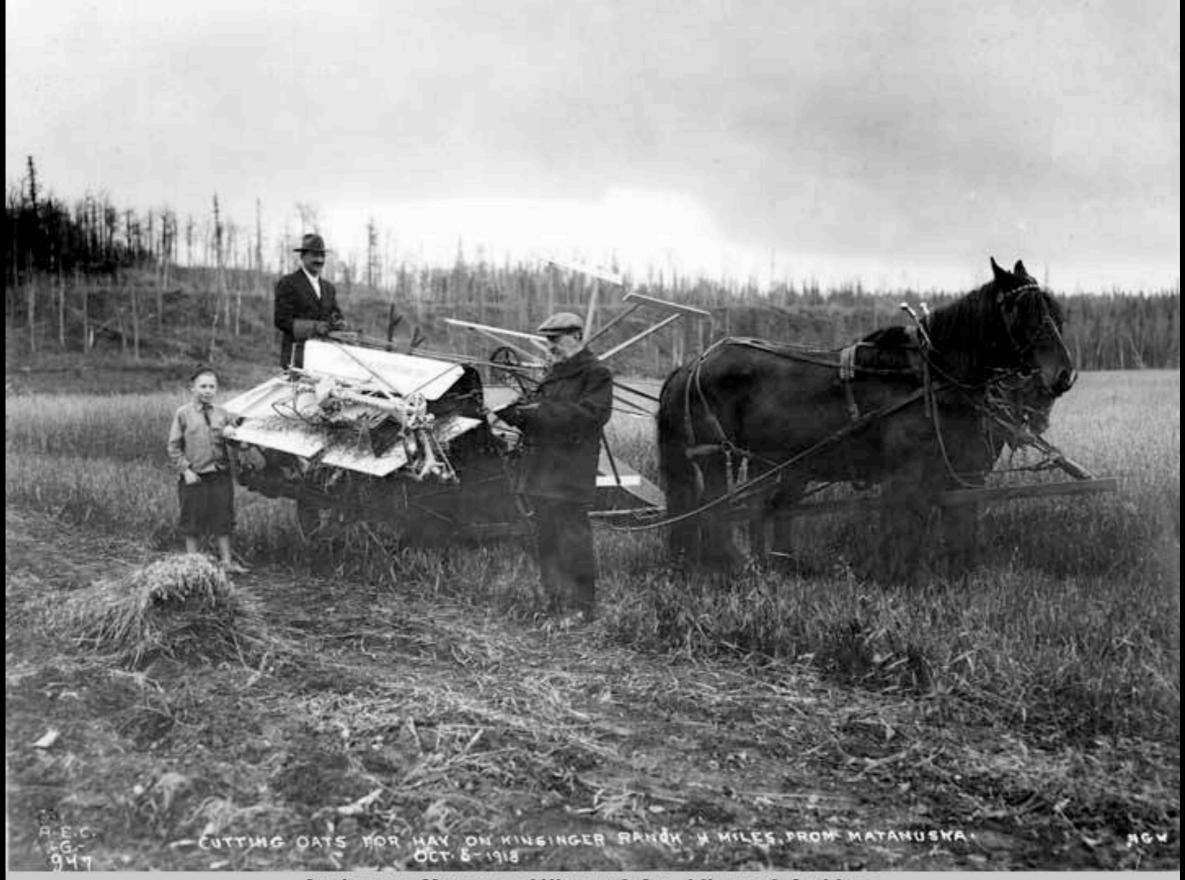

## Chickaloon Branch

1916-1922 A.E.C. Railroad
Prepared by Pat Durand
For Palmer Historical Society
May 20, 2009
Updated October 16, 2010
For Knik/Wasilla Historical Society

- All photography in this presentation is over
   75 years old and now in public domain.
- Please give credit and thanks to the institutions who support and preserve Alaska's visual heritage via S L E D the Statewide Library Electronic Doorway
- http://vilda.alaska.edu/