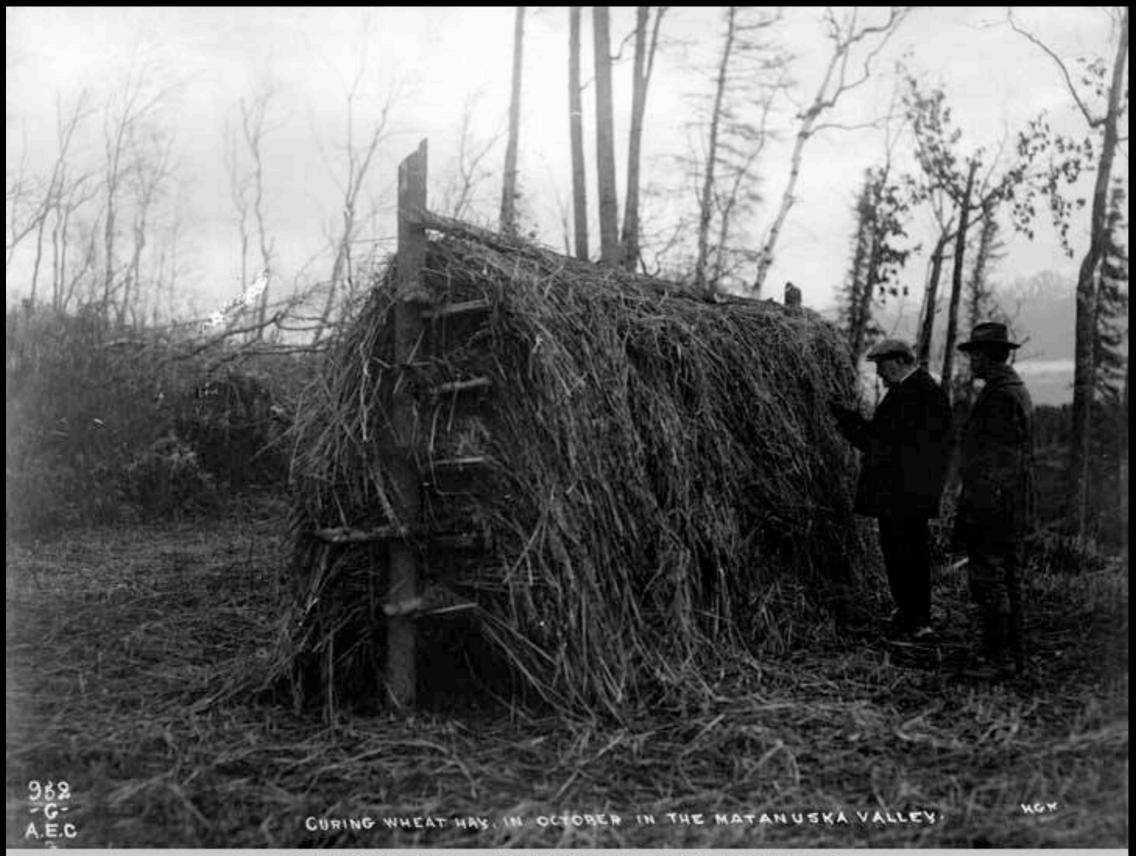

## Chickaloon Branch

1916-1922 A.E.C. Railroad
Prepared by Pat Durand
For Palmer Historical Society
May 20, 2009
Updated October 16, 2010
For Knik/Wasilla Historical Society

- All photography in this presentation is over
   75 years old and now in public domain.
- Please give credit and thanks to the institutions who support and preserve Alaska's visual heritage via S L E D the Statewide Library Electronic Doorway
- http://vilda.alaska.edu/