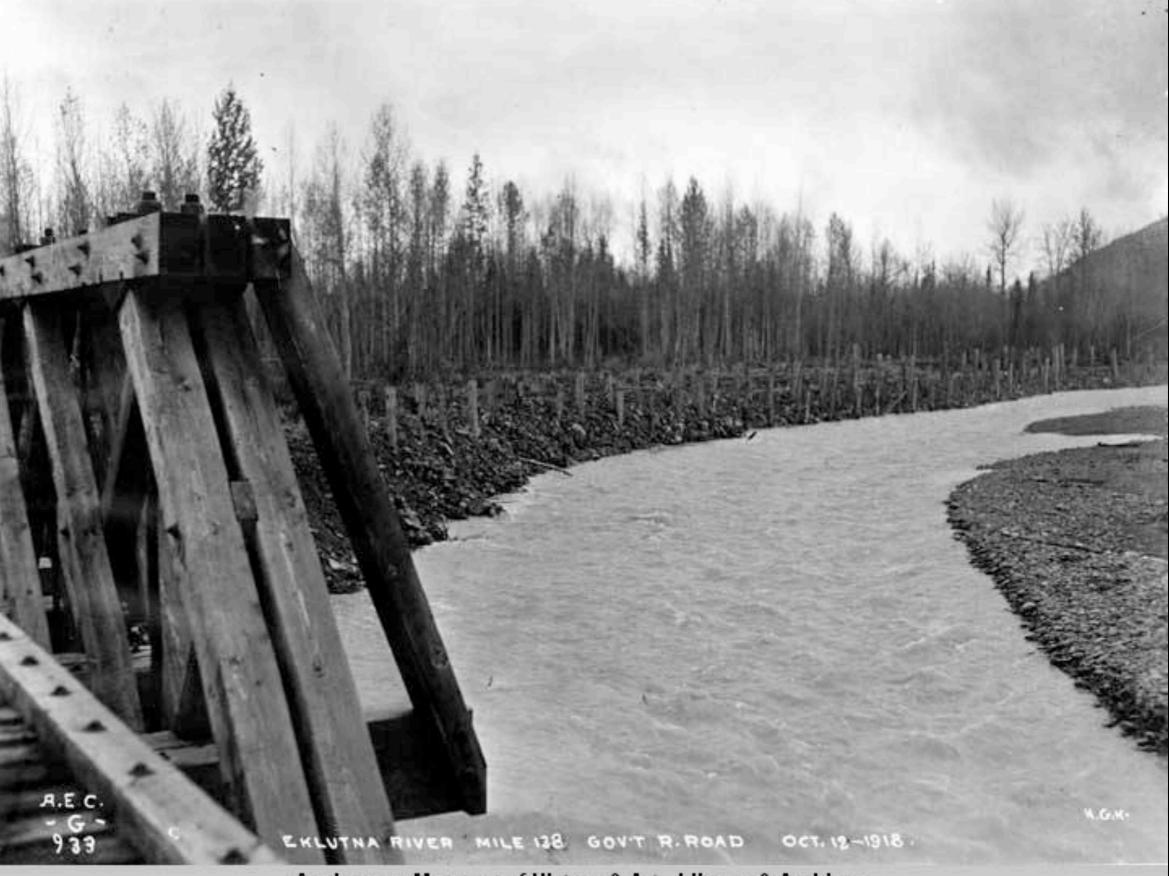

red by Pat Durand
For Palmer Historical Society
May 20, 2009
Updated October 16, 2010
For Knik/Wasilla Historical Society

- All photography in this presentation is over
   75 years old and now in public domain.
- Please give credit and thanks to the institutions who support and preserve Alaska's visual heritage via S L E D the Statewide Library Electronic Doorway
- http://vilda.alaska.edu/





Anchorage Museum of History & Art. Library & Archives.







Anchorage Museum of History and Art. Library & Archives.



Archives, University of Alaska, Fairbanks



Anchorage Museum of History and Art. Library & Archives.



Anchorage Museum of History & Art. Library & Archives.



Anchorage Museum of History & Art. Library & Archives.



Anchorage Museum of History and Art. Library & Archives.



Anchorage Museum of History & Art. Library & Archives.











Anchorage Museum of History & Art. Library & Archives.



Anchorage Museum of History & Art. Library & Archives.











Anchorage Museum of History & Art. Library & Archives.







Anchorage Museum of History & Art. Library & Archives.







Anchorage Museum of History & Art. Library & Archives.



Anchorage Museum of History & Art. Library & Archives.



Anchorage Museum of History & Art. Library & Archives.



Anchorage Museum of History & Art. Library & Archives.



Anchorage Museum of History & Art. Library & Archives.





Anchorage Museum of History & Art. Library & Archives.



Anchorage Museum of History & Art. Library & Archives.



Anchorage Museum of History & Art. Library & Archives.



Anchorage Museum o