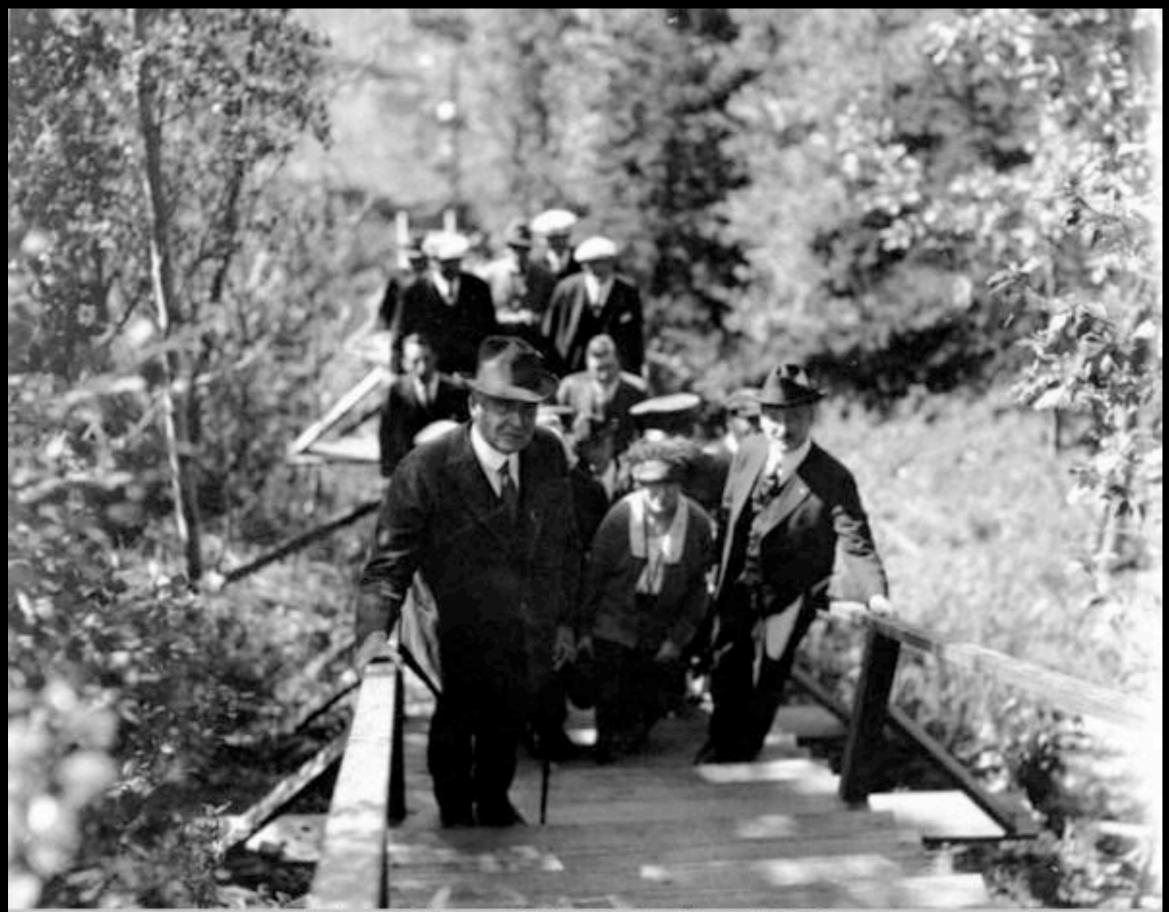

## Chickaloon Branch

1916-1922 A.E.C. Railroad
Prepared by Pat Durand
For Palmer Historical Society
May 20, 2009
Updated October 16, 2010
For Knik/Wasilla Historical Society

- All photography in this presentation is over
   75 years old and now in public domain.
- Please give credit and thanks to the institutions who support and preserve Alaska's visual heritage via S L E D the Statewide Library Electronic Doorway
- http://vilda.alaska.edu/