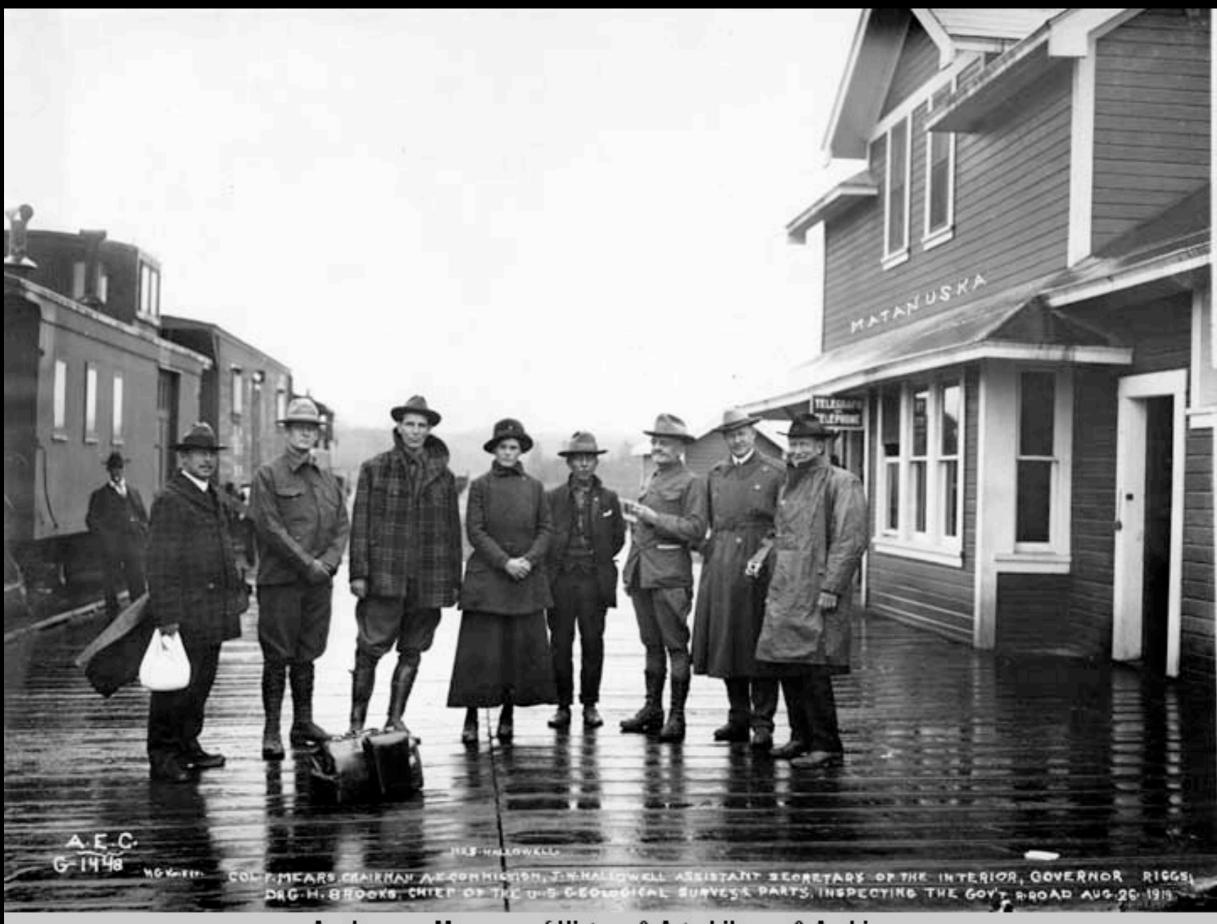

Anchorage Museum of History & Art. Library & Archives.

Anchorage Museum of History and Art. Library & Archives.

Archives, University of Alaska, Fairbanks

Anchorage Museum of History and Art. Library & Archives.