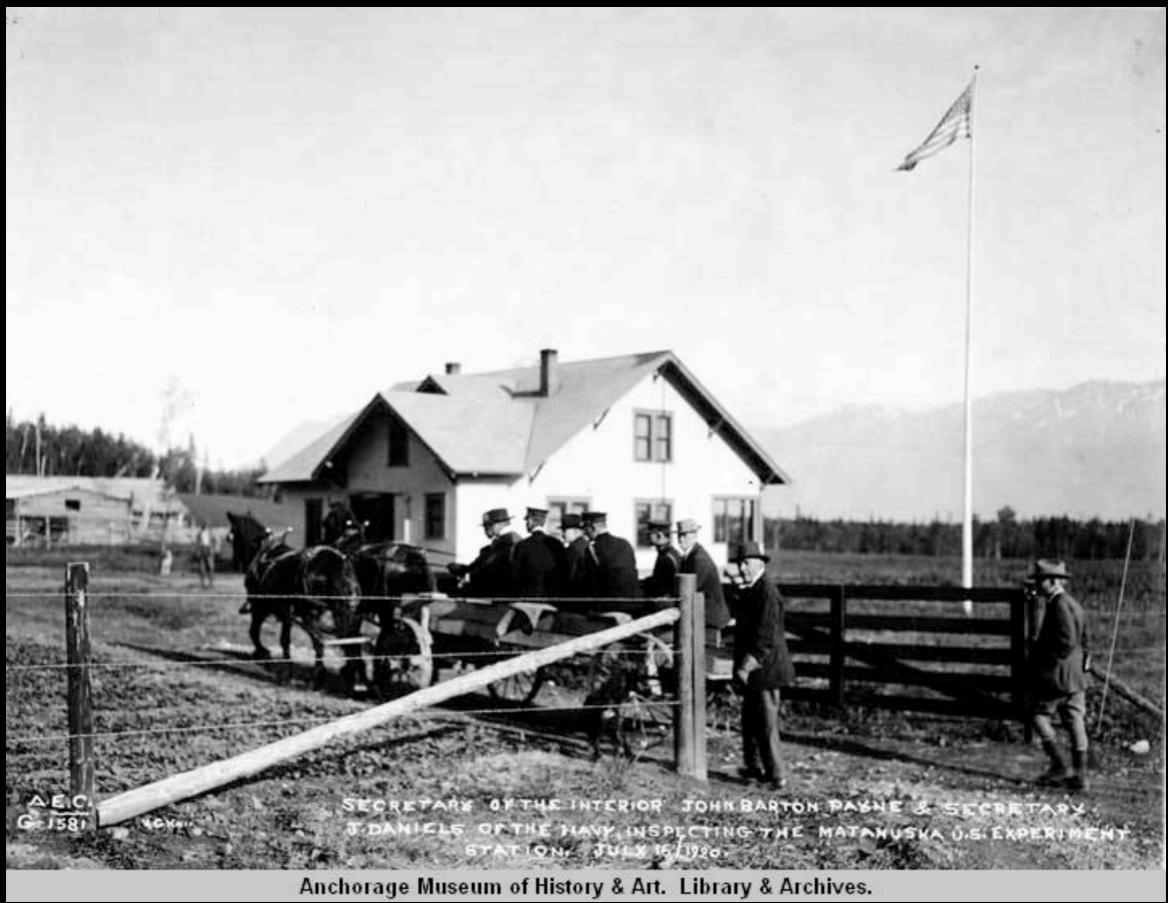

Anchorage Museum of History & Art. Library & Archives.

Anchorage Museum of History and Art. Library & Archives.

Archives, University of Alaska, Fairbanks

Anchorage Museum of History and Art. Library & Archives.