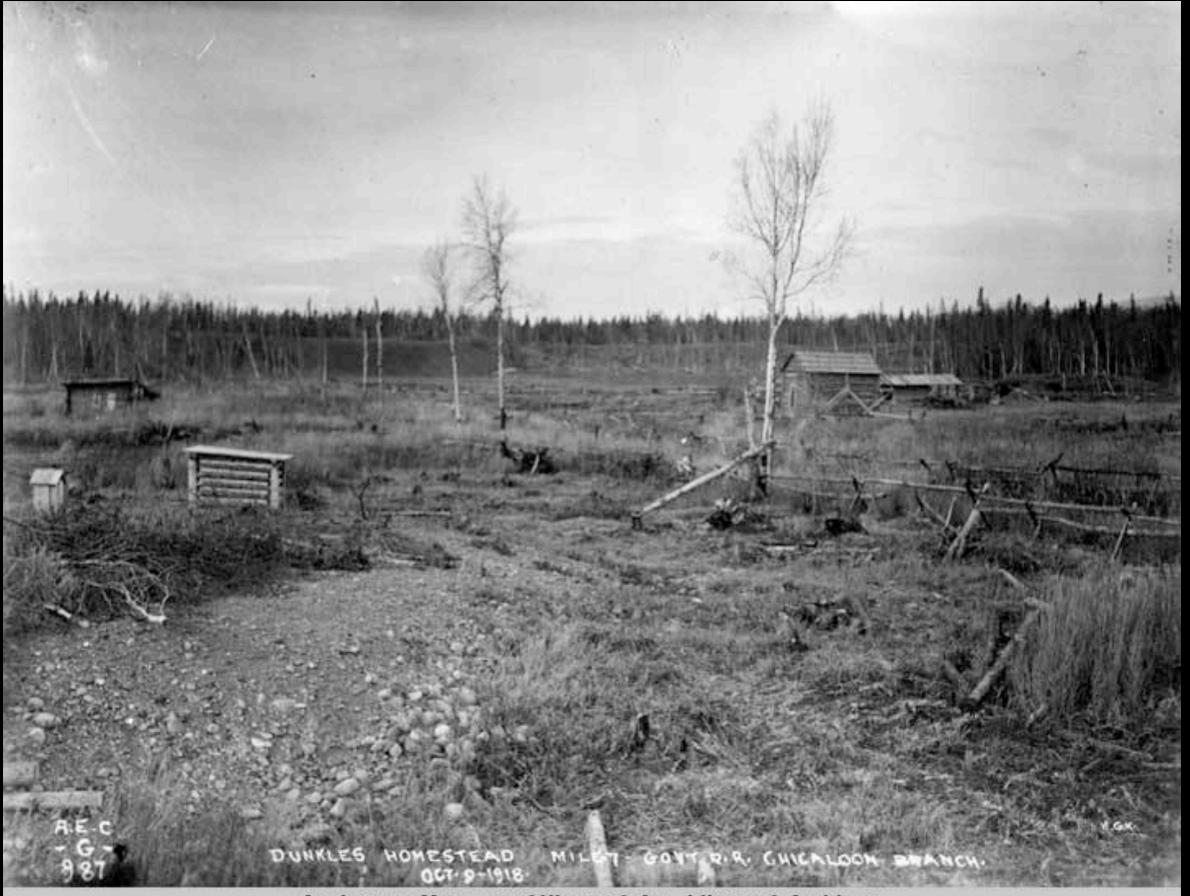

## Chickaloon Branch

1916-1922 A.E.C. Railroad
Prepared by Pat Durand
For Palmer Historical Society
May 20, 2009
Updated October 16, 2010
For Knik/Wasilla Historical Society

- All photography in this presentation is over
   75 years old and now in public domain.
- Please give credit and thanks to the institutions who support and preserve Alaska's visual heritage via S L E D the Statewide Library Electronic Doorway
- http://vilda.alaska.edu/